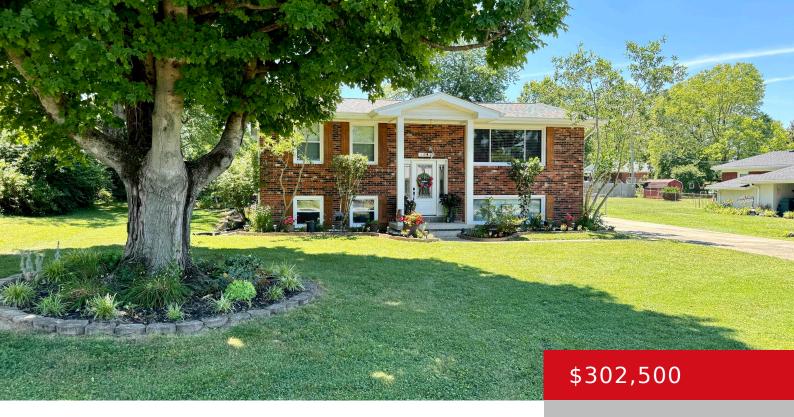

# 1624 GREENLAND PARK CIR, SHELBYVILLE, KY 40065

http://zhomesre.com

This well taken care of all Brick bi level style home, located in the well established Greenland Park subdivision. Offers 4 bedrooms, 1.5 baths, Kitchen with eating area, open living room, Walk out partially finished basement. Large 32×30 detached 2 car garage with pull down ladder to access the attic for additional storage space, [...]

#### **Basics**

**Type:** Single Family Residence **Status:** Active Under Contract

**Bedrooms: 4** beds **Bathrooms: 2** baths

**Area: 1848** sq ft **Lot size: 13503.6** sq ft

Year built: 1960 Lot Features: Level

## **Building Details**

**Foundation Details:** Poured Concrete **Stories:** 2

**Electric:** Residential **Fencing:** Partial, Chain Link

Roof: Shingle Construction Materials: Brick

**Garage Spaces:** 2 **Basement:** Walkout Part Fin