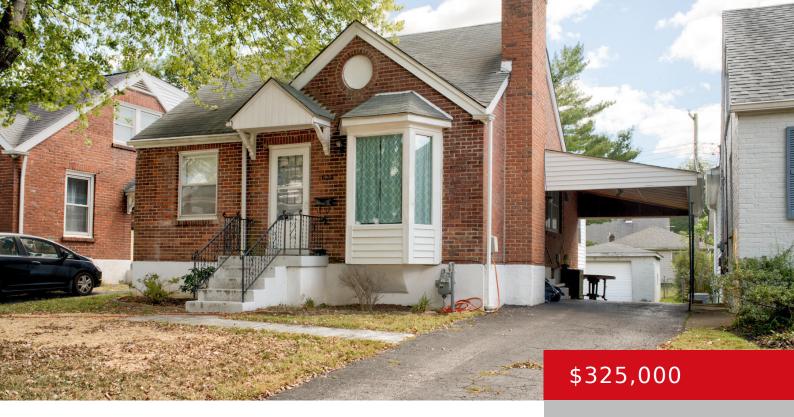

## 1628 DEER LN, LOUISVILLE, KY 40205

http://zhomesre.com

Fantastic Location in the Highlands, within close proximity to Bardstown Road, restaurants, and Bellarmine University! This charming Cape Code offers three bedrooms, two full bathrooms, an additional versatile bonus room in the basement and a brand new wet bar. Enjoy the cozy living area, functional kitchen, laundry on the main flor and the convenience of [...]

#### **Basics**

Type: Single Family Residence

**Bedrooms: 3** beds **Area: 2023** sq ft

Year built: 1945

County Or Parish: Jefferson

**Bathrooms Full: 2** 

**Status:** Active

Bathrooms: 2 baths

# **Building Details**

Stories: 2 Electric: Residential

Fencing: Full Roof: Shingle

**Construction Materials:** Brick, Brk/Ven **Garage Spaces:** 1

Basement: Finished, Walk-up

## **Amenities & Features**

**Cooling:** Central Air **Fireplaces Total:** 1

**Exterior Features:** Patio, Porch **Utilities:** Electricity Connected, Fuel:Natural,

Public Sewer, Public Water

Parking Features: 1 Car Carport, Heating: Forced Air, Natural Gas