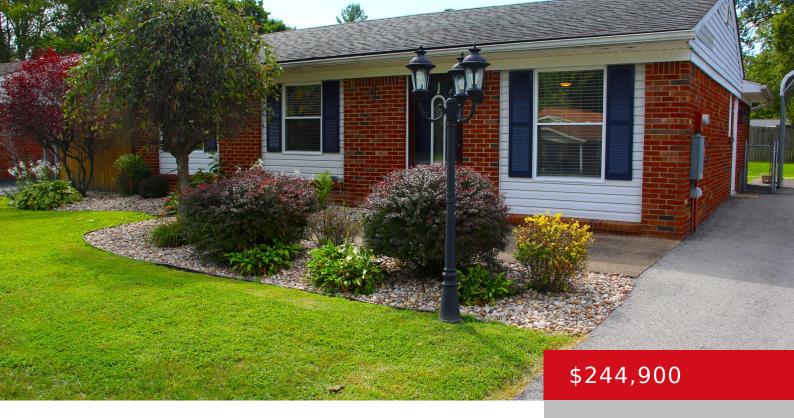

## 163 E BLUE JAY RD, LOUISVILLE, KY 40229

http://zhomesre.com

Welcome to 163 E Blue Jay Rd. This All Brick Ranch has been remodeled and is Loaded with updates.. Th Kitchen is amazing with lots of cabinetry, beautiful tilework, quartz countertops, lots of great lighting and additional seating at breakfast bar. Comes with a full compliment of Kitchen appliances., 2 Beautiful Bathrooms ,many upgrades throughout [...]

### **Basics**

**Type:** Single Family Residence **Status:** Pending

Bedrooms: 3 beds

Area: 1105 sq ft

Year built: 1900

Bathrooms: 2 baths

Lot size: 7492 sq ft

Lot Features: Level

# **Building Details**

**Foundation Details:** Slab **Stories:** 1

**Electric:** Residential **Fencing:** Privacy, Full, Chain Link **Roof:** Shingle **Construction Materials:** Brick

Basement: None

### **Amenities & Features**

**Cooling:** Central Air **Exterior Features:** Patio, Porch

Utilities: Electricity Connected, Fuel:Natural, Public Sewer, Parking Features: Street,

Public Water Driveway

**Heating:** Forced Air, Natural Gas