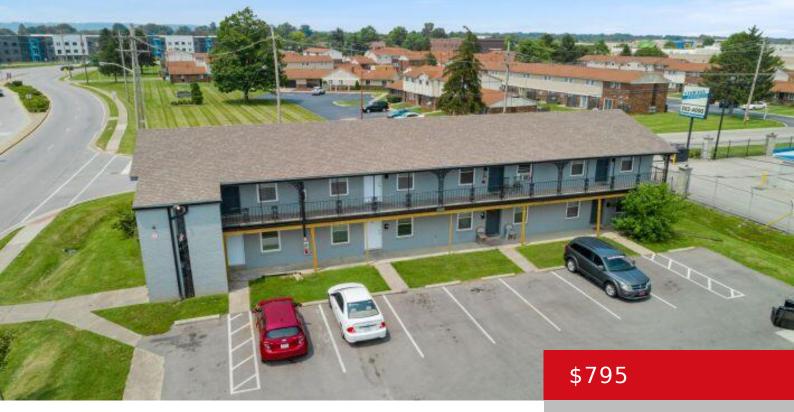

# 1630 GREENTREE BLVD, CLARKSVILLE, IN 47129

http://zhomesre.com

Now available, this 1-bedroom 1-bathroom apartment features brand new LVP flooring and fresh paint throughout. The unit offers central A/C, plenty of off-street parking, and includes a stainless-steel oven and fridge. The newly remodeled bathroom comes with updated flooring, a new vanity, toilet, and tub surround. On-site laundry facilities are also available.

## **Basics**

**Type:** Apartment

Bedrooms: 1 bed

**Area: 650** sq ft

County Or Parish: Clark

Bathrooms Full: 1

Status: Active

Bathrooms: 1 bath

# **Building Details**

Stories: 2, 2 Electric: Rental

**Construction Materials:** Brick