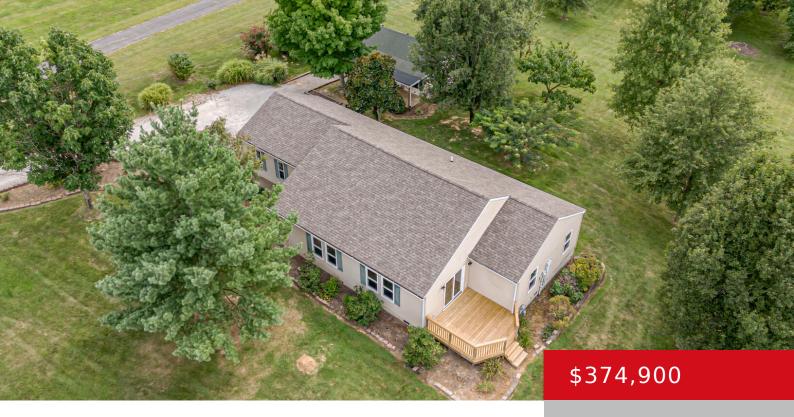

## 1631 MCCOUN RD, SMITHFIELD, KY 40068

http://zhomesre.com

Like new 4 Bedroom home with bonus partially finished outbuilding. This home has been updated with a new roof, windows, HVAC, and flooring installed just this year. The sprawling 1.6 acres lot has been beautifully landscaped with a wide variety of flowering plants, bushes, ornamental grasses, fruit and shade trees giving you ample [...]

## **Basics**

**Type:** Single Family Residence **Status:** Pending

Bedrooms: 4 beds Bathrooms: 2 baths

Area: 1738 sq ft

Lot size: 69696 sq ft

Year built: 2000

Lot Features: Covt/Re

Year built: 2000 Lot Features: Covt/Restr

# **Building Details**

Foundation Details: Concrete Blk Stories: 1

**Electric:** Residential **Fencing:** None

**Roof:** Shingle Construction Materials: Wood Frame, Block, Vinyl Siding

**Garage Spaces:** 2 **Basement:** None

# **Amenities & Features**

Cooling: Central Air Exterior Features: Deck

System, Public Water Side, Driveway

**Heating:** Electric, Forced Air, Natural Gas