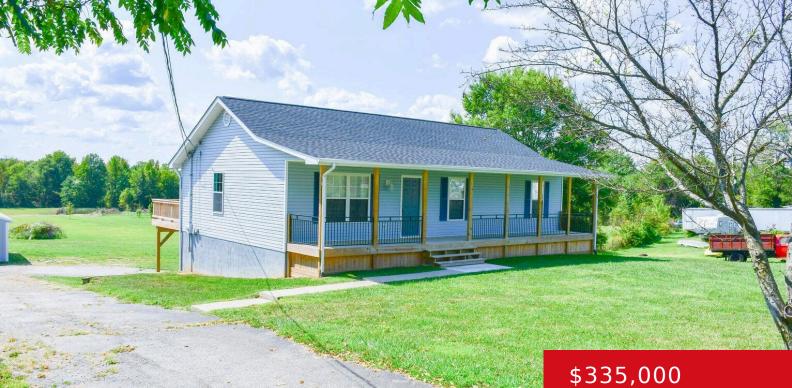

#### **1639 ALTON RD, LAWRENCEBURG, KY 40342** http://zhomesre.com

This beautifully updated ranch home sits on a spacious 1-acre lot, offering the perfect blend of country living with modern conveniences. The home features a spacious living room with an eat-in kitchen with fresh paint, new flooring, and upgraded fixtures throughout. The kitchen boasts granite countertops, stainless steel appliances, and a large island, perfect for [...]

#### Basics

Type: Single Family Residence Bedrooms: 3 beds Area: 2331 sq ft Year built: 1997 Subdivision Name: RURAL Status: Active Bathrooms: 3 baths Lot size: 43560 sq ft County Or Parish: Anderson Bathrooms Full: 3

# **Building Details**

Foundation Details: Concrete Blk Electric: Residential Roof: Shingle Garage Spaces: 1 Stories: 1 Fencing: None Construction Materials: Vinyl Siding Basement: Partially finished

# **Amenities & Features**

**Cooling:** Heat Pump **Utilities:** Electricity Connected, Public Sewer, Public Water

Heating: Heat Pump

Exterior Features: Porch, Deck Parking Features: Off-Street Parking, Lower Level