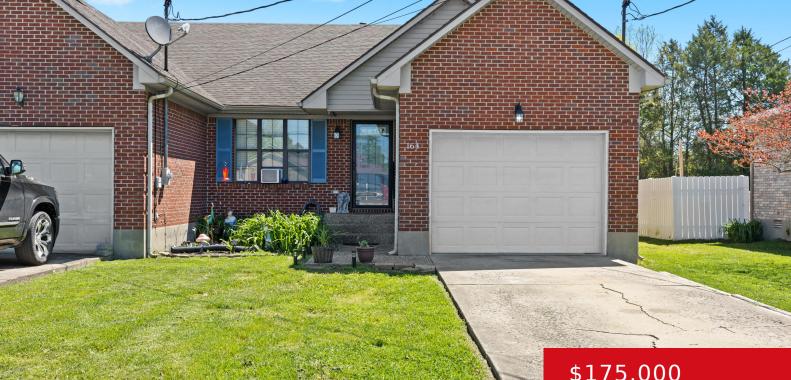

#### **164 HOWLETT DR, SHEPHERDSVILLE, KY** 40165

http://zhomesre.com

Welcome to 164 Howlett Drive! This brick patio home boasts 3 bedrooms, 2 full bathrooms, and an attached 1 car garage. When you enter the home, you are greeted by the main living area with a great open floor plan. The living room and dining area open up directly to the kitchen. All three bedrooms [...]

#### \$175,000

#### Basics

Type: Single Family Residence Bedrooms: 3 beds Area: 1174 sq ft Year built: 1992 Subdivision Name: HOWLETT HEIRS Status: Pending Bathrooms: 2 baths Lot size: 5662.8 sq ft County Or Parish: Bullitt Bathrooms Full: 2