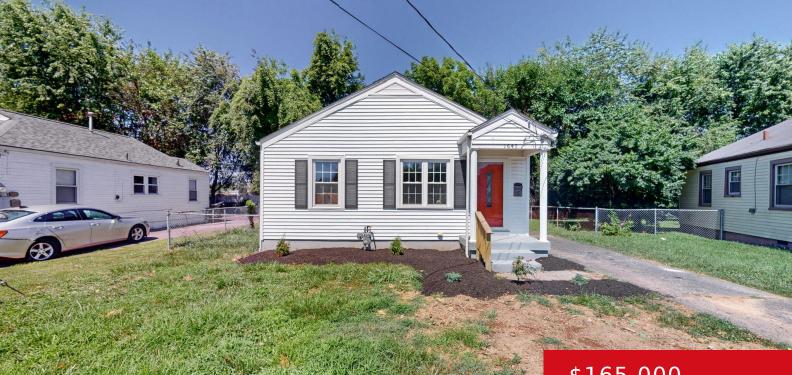

# 1647 SALE AVE, LOUISVILLE, KY 40215

http://zhomesre.com

Totally gutted and renovated two bedroom one bath fenced in bungalow in a quiet street. Plumbing and electrical has been updated. New furnace two weeks old, new kitchen, new bathroom, new floors entirely, new Landscaping, serviced air condition, fresh paint throughout, new electrical panel. Plumbing line has been replaced from street to home. A showing [...]

#### \$165,000

- 2 beds
- 1 bath
- Single Family Residence
- Pending
- 769 sq ft

#### Basics

Type: Single Family Residence Bedrooms: 2 beds Area: 769 sq ft Year built: 1951 County Or Parish: Jefferson Bathrooms Full: 1 Status: Pending Bathrooms: 1 bath Lot size: 5110 sq ft Lot Features: Cleared Subdivision Name: HIGHBAUGHS POWELL