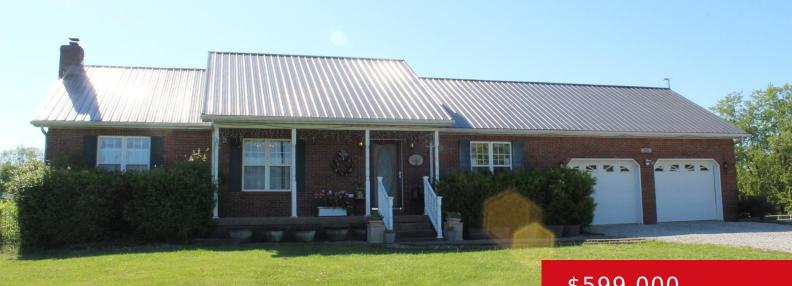

#### **165 CARTER BROTHERS RD, HODGENVILLE, KY 42748**

http://zhomesre.com

What a beauty! Bring your horses! This gorgeous brick ranch home boasts 1970 sq ft of living space plus 1250 sq ft finished walk out basement with attached garage sitting on 5 sprawling acres. Tastefully decorated with crown molding, hardwood & updated lighting. The chefs kitchen has an abundance of cabinetry, gorgeous tile, an island, [...]

#### \$599,000

### Basics

Type: Single Family Residence Bedrooms: 2 beds Area: 3220 sq ft Year built: 2002 County Or Parish: Larue Bathrooms Full: 3 Status: Active Bathrooms: 3 baths Lot size: 217800 sq ft Lot Features: Cleared Subdivision Name: NONE

## **Building Details**

Foundation Details: Poured Concrete Electric: Residential Roof: Metal Garage Spaces: 2 Stories: 1 Fencing: Partial Construction Materials: Brick Basement: Walkout Finished