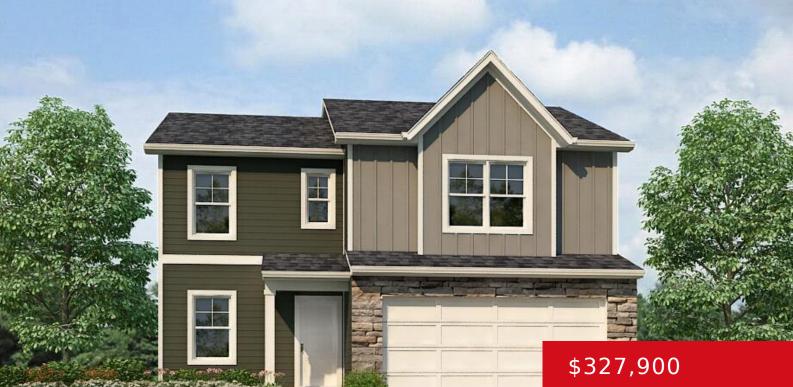

#### **165 CORAL SPRINGS PKWY, BROOKS, KY** 40109

http://zhomesre.com

Welcome home to the Sienna plan! This beautiful 3 bedroom, 2.5 bath home optimizes living space with its open concept design. The kitchen boasts a large island with ample bar seating, easy to maintain luxury vinyl plank flooring and walk-in pantry and connects to the light filled dining and family room. Upstairs, a loft is [...]

#### Basics

Type: Single Family Residence Bedrooms: 3 beds Area: 1818 sq ft Year built: 2024 Subdivision Name: CORAL RIDGE SPRINGS Status: Active Bathrooms: 3 baths Lot size: 7200 sq ft County Or Parish: Bullitt Bathrooms Full: 2