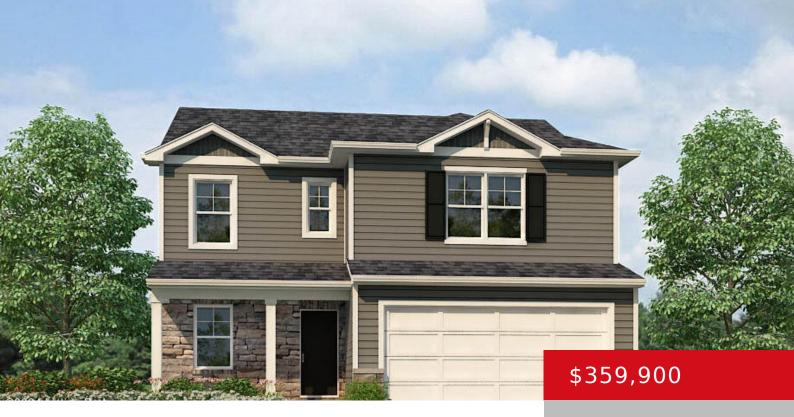

### 166 CORAL RIDGE WAY, BROOKS, KY 40109

http://zhomesre.com

The Sienna is a beautiful, new, 2-story home featuring 3 generously sized bedrooms, a loft and 2.5 bathrooms. The open-concept layout seamlessly connects the spacious living room, eat-in dining area and kitchen. The kitchen features stainless-steel appliances, luxury vinyl plank flooring, and a large pantry. Everyone will love gathering around the gorgeous kitchen island! As [...]

### **Basics**

**Type:** Single Family Residence **Status:** Active

Bedrooms: 3 beds

Area: 1818 sq ft

Lot size: 12000 sq ft

Year built: 2024 County Or Parish: Bullitt

**Subdivision Name:** CORAL RIDGE SPRINGS **Bathrooms Full:** 2