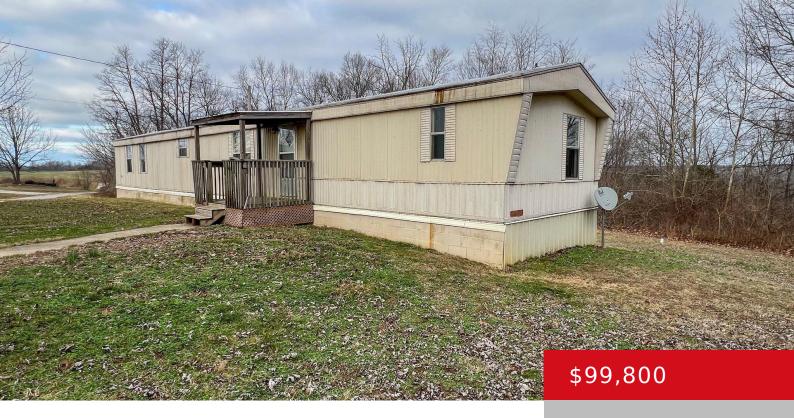

### 166 W BUTLER LN, HARNED, KY 40144

http://zhomesre.com

Are you looking for a great place to hunt? Only minutes from Rough River Lake and Conveniently located to the amenities of Hardinsburg, KY? Welcome to this 3 bed 2 bath manufactured home that's situated on 6.78+/- acres. The home provides 1,280 SqFt of living space. Outside you will find a 2- stall barn with [...]

### **Basics**

**Type:** Single Family Residence **Status:** Active

**Bedrooms: 3** beds **Bathrooms: 2** baths

**Area: 1280** sq ft **Lot size: 295336.8** sq ft

Year built: 1992 Lot Features: DeadEnd, Irregular, Wooded