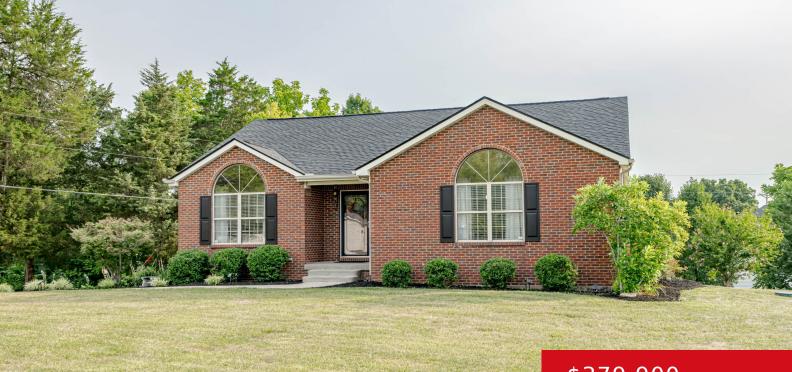

#### **1665 CARDWELL LN, FRANKFORT, KY 40601** http://zhomesre.com

Welcome to your dream home! This stunning property boasts an open floor plan, creating a seamless flow throughout the main living areas. Enjoy the convenience of a first-floor laundry, with additional hookups in the basement for added flexibility. Soaring vaulted ceilings and abundant natural light enhance the spacious feel of the home. Situated on a [...]

### \$379,900

- 3 beds
- 2 baths
- Single Family Residence
- Active Under Contract
- 2100 sq ft

### Basics

Type: Single Family Residence Bedrooms: 3 beds Area: 2100 sq ft Year built: 1992 County Or Parish: Franklin Bathrooms Full: 2 Status: Active Under Contract
Bathrooms: 2 baths
Lot size: 65340 sq ft
Lot Features: Corner
Subdivision Name: RURAL

## **Building Details**

Foundation Details: Poured Concrete Electric: Residential Construction Materials: Wood Frame, Brick Basement: Walkout Finished Stories: 1 Roof: Shingle Garage Spaces: 2