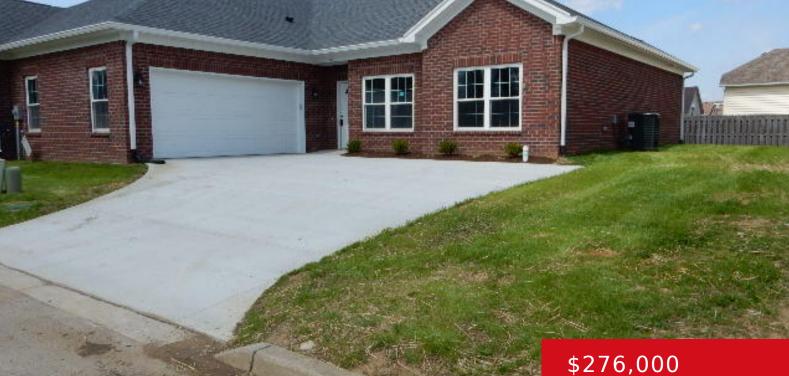

#### **167 BULLITT CREEK DR, SHEPHERDSVILLE, KY** 40165

http://zhomesre.com

Condo- 2BR, 2BA with office area. Quality built home with open floor plan, large primary bedroom and bath, large walk in closets. Quality built.

### Basics

Category: Residential Status: Pending Bathrooms: 2 baths Lot size: 0 sq ft Lot Features: Level Subdivision Name: BULLITT CREEK CONDOS Type: Condominium Bedrooms: 2 beds Area: 1564 sq ft Year built: 2023 County Or Parish: Bullitt Bathrooms Full: 2

## **Building Details**

Foundation Details: Poured Concrete Electric: Residential Roof: Shingle Garage Spaces: 2 Stories: 1, 1 Fencing: None Construction Materials: Brk/Ven, Vinyl Siding Basement: None

# **Amenities & Features**

Cooling: Central AirExterior Features: Patio, PorchUtilities: Electricity Connected, Public Sewer, Public WaterParking Features: AttachedHeating: ElectricFeatures: Attached