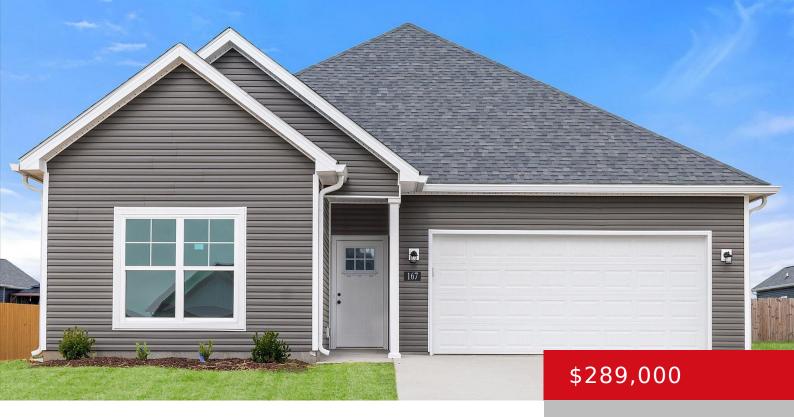

## 167 HARVEST DR, EMINENCE, KY 40019

http://zhomesre.com

Welcome to Quail Run, a private community located 1 mile west of downtown Eminence on Hwy 22. Enjoy the amenities of restaurants and shops, walking distance to award winning Eminence Schools, while still being situated in a peaceful countryside setting. New Construction. This quality-built 3 bedroom, 2 bath ranch house offers quartz countertops, custom kitchen [...]

#### **Basics**

**Type:** Single Family Residence **Status:** Active

Bedrooms: 3 beds

Area: 1546 sq ft

Bathrooms: 2 baths

Lot size: 10890 sq ft

Year built: 2024 County Or Parish: Henry

**Subdivision Name:** QUAIL RUN **Bathrooms Full:** 2

# **Building Details**

**Stories:** 1 **Electric:** Residential

**Roof:** Shingle Construction Materials: Wood Frame, Vinyl Siding

**Garage Spaces:** 2 **Basement:** None