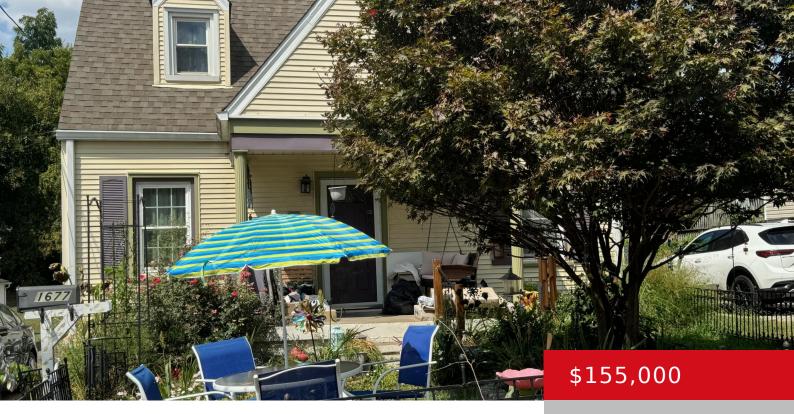

### 1677 CHRISTIAN ST, LOUISVILLE, KY 40213

http://zhomesre.com

\*\*\*INVESTORS\*\*\* Needs repairs and updating, 3 Bedroom, 1 Bath Home situated behind Holy Family Catholic Church, close to Louisville Zoo, Audubon Hospital and Audubon Park. Fenced Yard, 2 Car/2 Story Detached Garage, 2 Bedrooms on the second floor with full ceilings.

#### **Basics**

**Type:** Single Family Residence Status: Pending

Bedrooms: 3 beds

Area: 1351 sq ft

Bathrooms: 1 bath

Lot size: 8002 sq ft

Year built: 1925 County Or Parish: Jefferson

**Subdivision Name:** GLENSIDE MANOR **Bathrooms Full:** 1

# **Building Details**

**Foundation Details:** Concrete Blk **Stories:** 2

**Electric:** Residential **Fencing:** Full, Chain Link

Roof: Shingle Construction Materials: Vinyl Siding

**Garage Spaces:** 2 **Basement:** Partially finished, Walkout Part Fin

### **Amenities & Features**

Cooling: Central Air Exterior Features: Patio

Utilities: Electricity Connected, Fuel:Natural, Public Parking Features: Detached, Off-Street

Sewer, Public Water Parking, Entry Front, Driveway