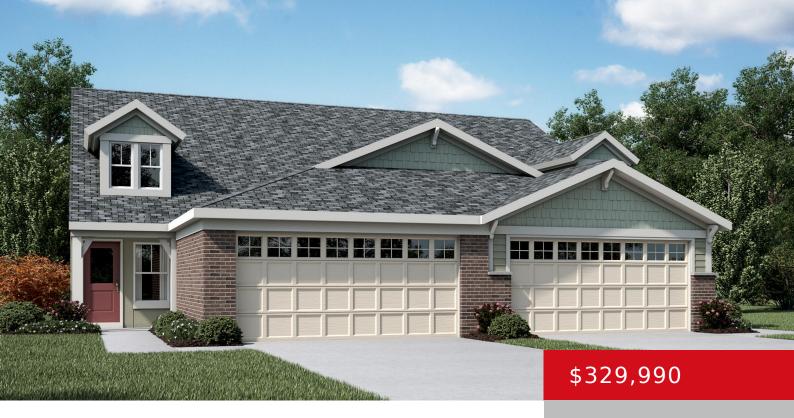

# 168 EXPLORATION PATH, 30B, SHELBYVILLE, KY 40065

http://zhomesre.com

New construction by Fischer Homes in beautiful Discovery Point with the trendy Wembley design featuring a welcoming Study tucked away just off the entrance. The main level includes a stunning equipped kitchen with quartz countertops plus lots of cabinet space while a spacious walkout family room which expands into an open dining space. The main [...]

#### **Basics**

**Type:** Single Family Residence

Bedrooms: 3 beds
Area: 2187 sq ft
Year built: 2024

**County Or Parish:** Shelby

**Bathrooms Full: 2** 

Status: Active

**Bathrooms: 3** baths **Lot size: 5763** sq ft