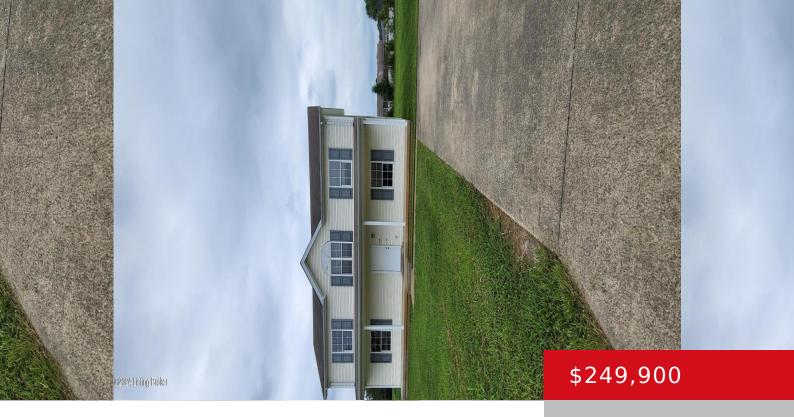

### 168 HALEY AVE, SHEPHERDSVILLE, KY 40165

http://zhomesre.com

This exceptional two-story home offers a rare opportunity with 4 bedrooms and 2 baths. The master suite on the first floor features a walk-in closet. Upstairs, you'll find three generously-sized bedrooms, a bathroom with a double vanity, and a convenient laundry room. The eat-in kitchen boasts custom cabinetry and a pantry, perfect for storage and [...]

#### **Basics**

**Type:** Single Family Residence

Bedrooms: 4 beds Area: 1540 sq ft Year built: 2006

**Subdivision Name: NONE** 

**Status:** Active

Bathrooms: 2 baths

**Lot size: 11325.6** sq ft

County Or Parish: Bullitt