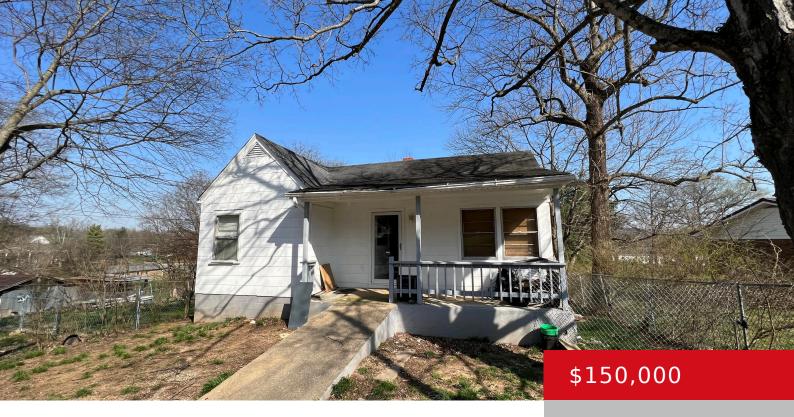

## **168 OLD DIXIE HWY, HORSE CAVE, KY 42749**

http://zhomesre.com

Adorable 2 bedroom, 1 bath home with a basement located in Horse Cave! The location provides easy access to I-65 and is near all of the nearby attractions including the adventure zoo and Mammoth Cave. This home is perfect for an owner occupant or for an investor to add to their portfolio with plenty of [...]

- 2 heds
- 1 bath
- Single Family Residence
- Active
- 877 sq ft

## **Basics**

**Type:** Single Family Residence **Status:** Active

Bedrooms: 2 beds Bathrooms: 1 bath

Area: 877 sq ftLot size: 16117.2 sq ftYear built: 1959County Or Parish: Hart

**Subdivision Name:** NONE **Bathrooms Full:** 1

# **Building Details**

**Foundation Details:** Concrete Blk **Stories:** 1

**Electric:** Residential **Fencing:** Chain Link

Roof: Shingle Construction Materials: Other/NA, Vinyl Siding

Basement: Unfinished, Walkout Unfinished

# **Amenities & Features**

**Cooling:** Wall/Window Unit(s) **Exterior Features:** Porch

Utilities: Electricity Connected, Fuel:Natural, Public Sewer, Parking Features: Off-Street

Public Water Parking

**Heating:** Natural Gas