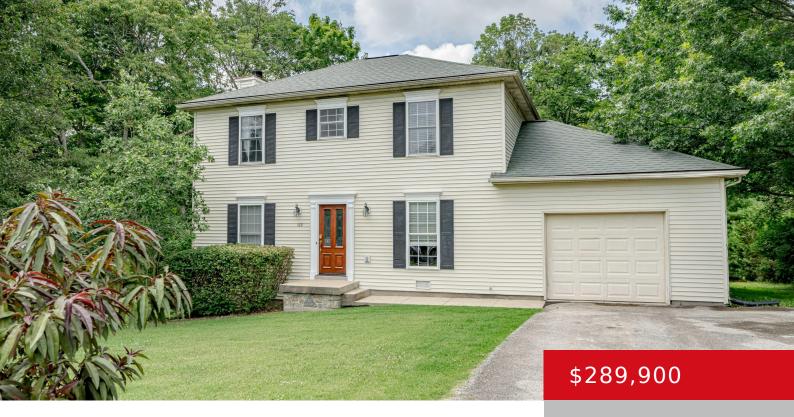

## 168 PARK PLACE RD, MT EDEN, KY 40046

http://zhomesre.com

Welcome home to 168 Park Place Road! This beautiful 2-story home is on a dead end street close to the lake. Inside you'll find a huge living room with wood burning fireplace, a guest half bath, laundry room, an open kitchen with a large picture window overlooking the backyard, and a separate dining room. Upstairs [...]

- 3 heds
- 3 haths
- Single Family Residence
- Active
- 1735 sq ft

**Basics** 

**Type:** Single Family Residence **Status:** Active

Bedrooms: 3 beds

Area: 1735 sq ft

Lot size: 43560 sq ft

Year built: 1998 Lot Features: See Remarks

## **Building Details**

**Foundation Details:** Crawl Space, Concrete **Stories:** 2

Blk

Electric: Residential Fencing: None

Roof: Shingle Construction Materials: Wood Frame, Vinyl

Siding

Garage Spaces: 1 Basement: None