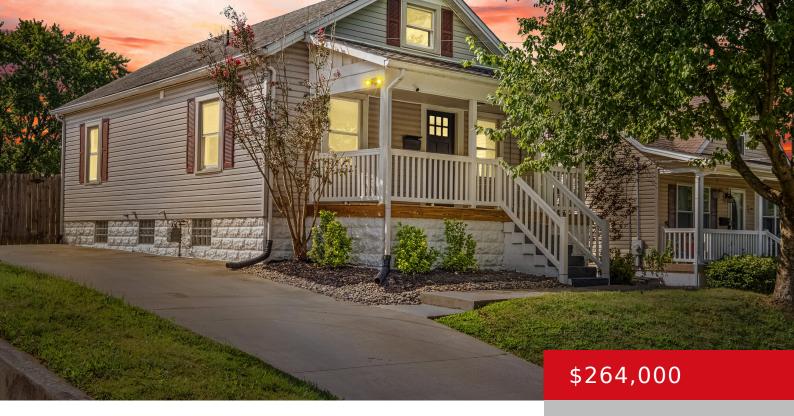

### 1682 CHRISTIAN ST, LOUISVILLE, KY 40213

http://zhomesre.com

This beautifully renovated home features a charming covered front porch and is ideally located near Downtown Louisville, the University of Louisville, the Highlands, and Germantown. Step inside to a light-filled living room with original hardwood floors, leading to the updated eat-in kitchen with new large-scale tile flooring, Shaker-style cabinetry in a warm wood finish, subway [...]

### **Basics**

**Type:** Single Family Residence

**Bedrooms: 3** beds **Area: 1070** sq ft

Year built: 1920

**Subdivision Name:** CAMP TAYLOR

**Status:** Active Under Contract

Bathrooms: 2 baths
Lot size: 8276.4 sq ft