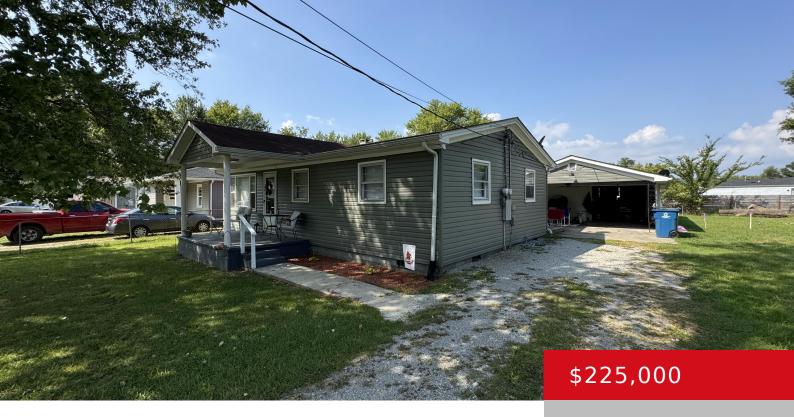

# 169 HACKBERRY LN, SHEPHERDSVILLE, KY 40165

http://zhomesre.com

Welcome to 169 Hackberry Lane, a delightful haven nestled in the heart of Sheperdsville, KY. As you step inside, you'll be greeted by a warm and open living space, featuring abundant natural light and a welcoming atmosphere. Renovated inside and out in 2024, the well-designed floor plan includes generous living room that flows seamlessly into [...]

### **Basics**

Type: Single Family Residence **Status:** Pending

Bedrooms: 4 beds Bathrooms: 2 baths

**Area: 1182** sq ft Lot size: 15246 sq ft

Year built: 1957 County Or Parish: Bullitt

**Subdivision Name: NONE Bathrooms Full: 2** 

# **Building Details**

Foundation Details: Concrete Blk Stories: 1

**Electric:** Residential Fencing: Full, Chain Link

**Roof:** Shingle Construction Materials: Wood Frame, Block, Vinyl Siding

**Garage Spaces:** 2 **Basement:** None