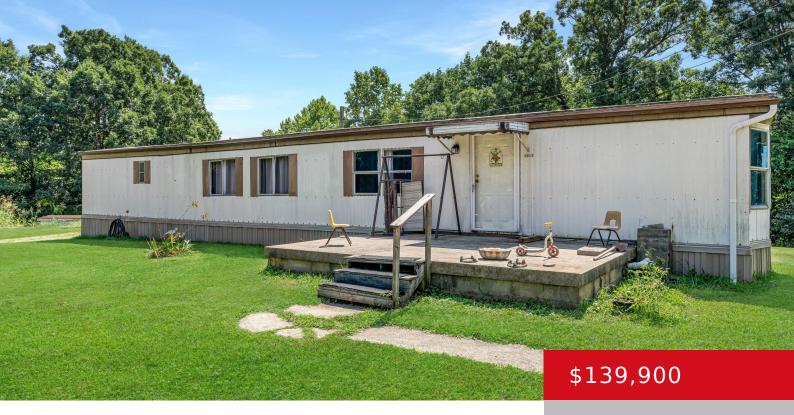

# 1691 HILLTOP RD, SHEPHERDSVILLE, KY 40165

http://zhomesre.com

Looking for your own hunting spot? Or maybe just a bit of privacy—a refuge from the busy deluge of city life? This sprawling, 7+ acre property is bristling with potential! Property features a 2 bedroom, 1 bathroom, single-wide manufactured home with a front porch and back deck, encircled by a long, wrap-a-round driveway. Just past [...]

#### **Basics**

**Type:** Single Family Residence **Status:** Active Under Contract

**Bedrooms: 2** beds **Bathrooms: 1** bath

Area: 922 sq ft

Year built: 1981

Lot size: 307534 sq ft

County Or Parish: Bullitt