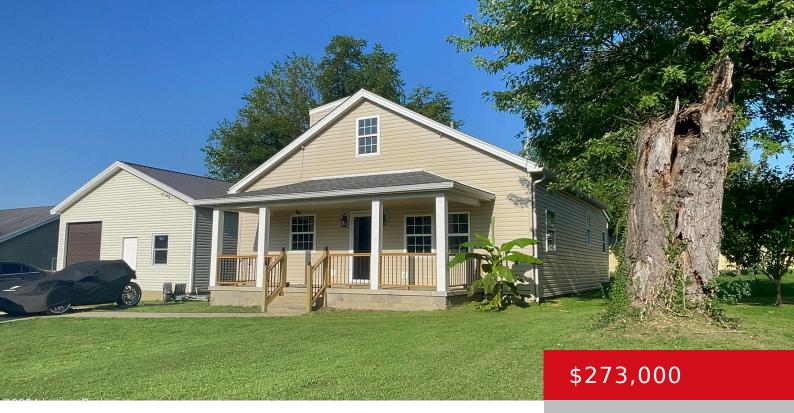

## 1691 ROBIN RD, SHELBYVILLE, KY 40065

http://zhomesre.com

Character meets charm in this lovely bungalow style home. Situated on one of the biggest lots in the neighborhood, this Three Bed / Two Bath is ready for new owners. The actual age of this home is unknown, but from 2010 until 2015, this home was completely remodeled. Through the renovation, the seller was able [...]

- 3 beds
- 2 baths
- Single Family Residence
- Active
- 1760 sq ft

### **Basics**

**Type:** Single Family Residence **Status:** Active

Bedrooms: 3 beds

Area: 1760 sq ft

Bathrooms: 2 baths

Lot size: 13068 sq ft

County Or Parish: Shelby Subdivision Name: ROBIN PLACE

**Bathrooms Full: 2** 