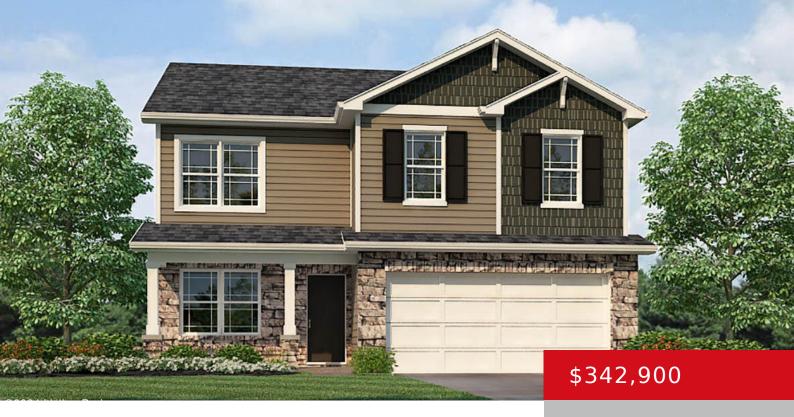

### 170 CORAL RIDGE WAY, BROOKS, KY 40109

http://zhomesre.com

Welcome home to the Bellamy, an open-concept, two-story home with 4 large bedrooms and 2.5 bathrooms. A study in the front of the home provides a great flex space for an office or entertainment. The spacious living room, eat-in dining area, and well-appointed kitchen are seamlessly connected. The kitchen is perfect for gathering as it [...]

- 4 heds
- 3 haths
- Single Family Residence
- Active
- 2053 sq ft

### **Basics**

**Type:** Single Family Residence **Status:** Active

Bedrooms: 4 beds

Area: 2053 sq ft

Bathrooms: 3 baths

Lot size: 15554 sq ft

Year built: 2024 County Or Parish: Bullitt

**Subdivision Name:** CORAL RIDGE SPRINGS **Bathrooms Full:** 2