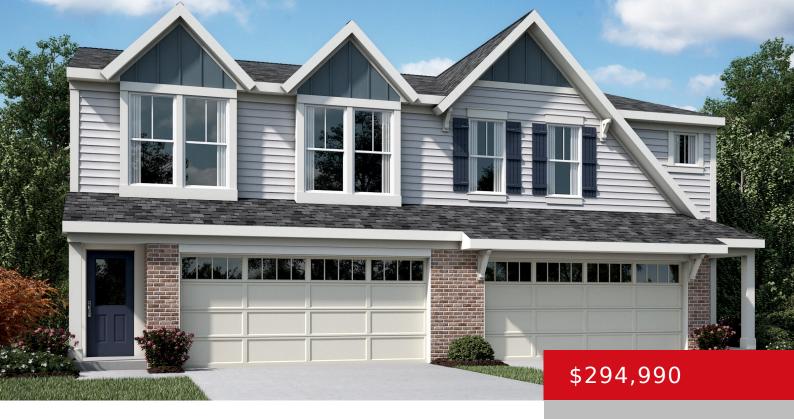

#### 170 HARVEST POINT WAY, MT WASHINGTON, KY 40047

http://zhomesre.com

New Construction by Fischer Homes in the beautiful Harvest Point community with the Wembley Western Craftsman plan, featuring a stunning island kitchen with lots of cabinet and countertop space. Spacious family room expands to open dining area. Primary Suite with private bath and walk-in closet. Additional secondary bedroom and hall bath. Two car garage.

- 3 beds
- 3 baths
- Single Family Residence
- Active
- 1651 sq ft

#### Basics

Type: Single Family Residence Bedrooms: 3 beds Area: 1651 sq ft Year built: 2024 Subdivision Name: HARVEST POINT Status: Active Bathrooms: 3 baths Lot size: 3597 sq ft County Or Parish: Bullitt Bathrooms Full: 2