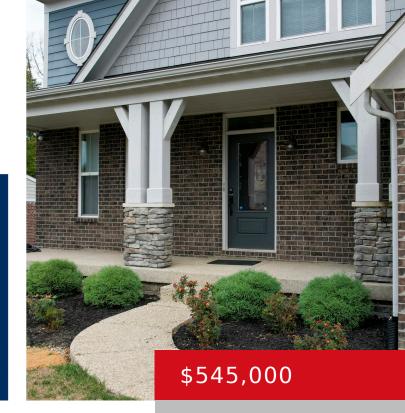

# 17009 PRESERVE POINTE DRIVE

YOUR NEW HOME!

Welcome to 17009 Preserve Pointe Drive, a beautiful cottage-style design built by Fischer Homes. Located in Glen Lakes Subdivision, this 4-bedroom, 2.5-bath home features a creative splitlevel design with vaulted ceilings, a unique bonus room, and a walkout basement ready for finishing. Stylish, spacious, and full of potential, this home offers both comfort and elegance in a prime location.

# 17009 PRESERVE POINTE DR, LOUISVILLE, KY 40245

http://zhomesre.com

- 4 beds
- 3 haths
- Single Family Residence
- Active
- 2588 sq ft

#### **Basics**

**Type:** Single Family Residence

**Bedrooms: 4** beds **Bathrooms: 3** baths

Area: 2588 sq ft

Lot size: 11761.2 sq ft

Year built: 2020

Lot Features: Wooded

County Or Parish: Jefferson Subdivision Name: GLEN LAKES