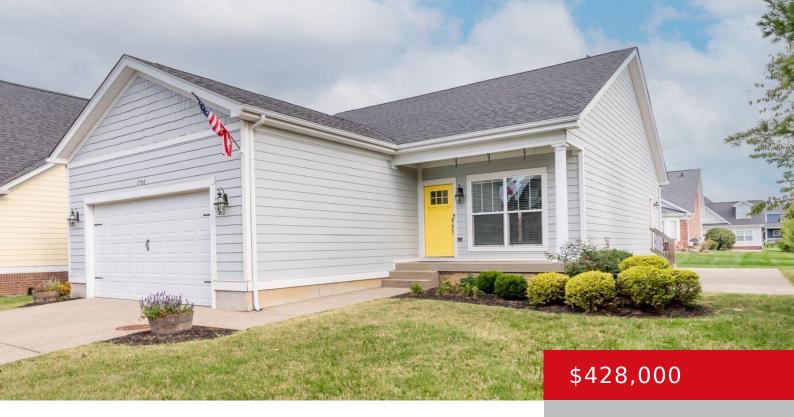

#### 1701 CORAL CT, PROSPECT, KY 40059

http://zhomesre.com

This gorgeous 4 Bedroom, 2 Full Baths is in a private neighborhood and picturesque setting; open floor plan, amazing kitchen with tons of counter space including breakfast bar; soft close drawers in kitchen and master bath; 2-car garage; finished basement; HOA makes it low maintenance (trash, snow removal, trimming shrubs, mulch, lawn maintenance), first floor [...]

#### **Basics**

Type: Single Family Residence

Bedrooms: 4 bedsBathrooms: 2 bathsArea: 2805 sq ftLot size: 7405.2 sq ft

Year built: 2015 County Or Parish: Oldham

**Status:** Active

**Subdivision Name:** YACHT CLUB ESTATES **Bathrooms Full:** 2