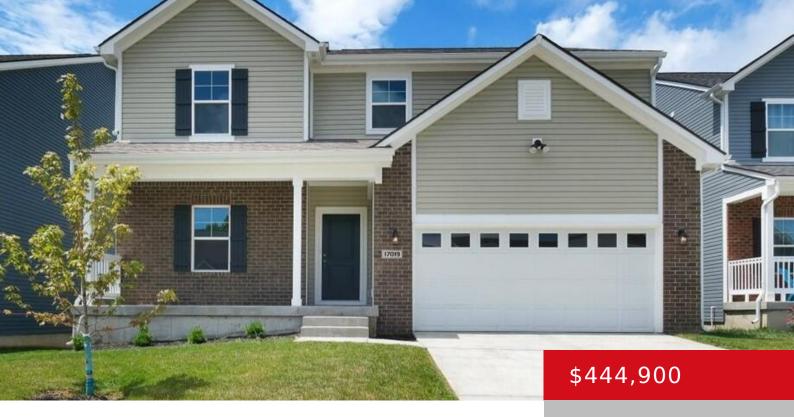

### 17019 MEANDER WAY, LOUISVILLE, KY 40245

http://zhomesre.com

WELCOME TO 17019 MEANDER WAY LOCATED IN THE COMMUNITY OF THE OVERLOOK AT EASTWOOD. Are you looking for IMMEDIATE OCCUPANCY? If so, this may be the home for you...Only 5 months old so everything is "new" here! Working from home won't be a problem with your own private office space located off the entry hallway. [...]

#### **Basics**

Type: Single Family Residence Status: Active

**Bedrooms: 5** beds **Bathrooms: 5** baths

Area: 3387 sq ft

Lot size: 6098.4 sq ft

Year built: 2024

Lot Features: Cleared

County Or Parish: Jefferson Subdivision Name: THE OVERLOOK AT EASTWOOD