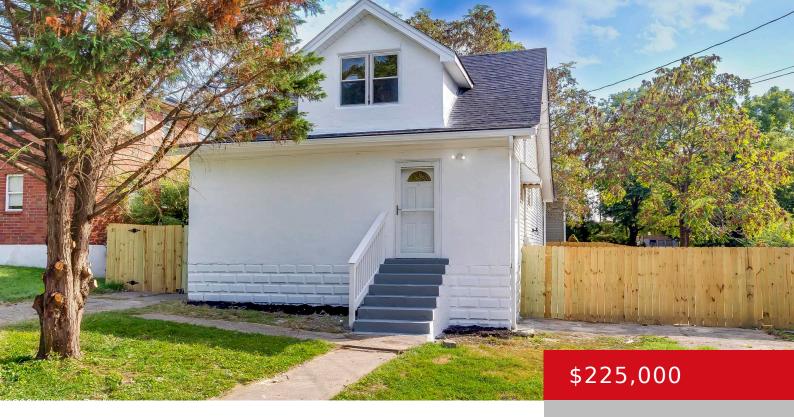

## 1702 STALLINGS AVE, LOUISVILLE, KY 40216

http://zhomesre.com

Newly remodeled spacious home in Shively/Dixie Highway. This lovely family house offers 4 bedrooms (with good sized closets) and 2 full bathrooms. The spacious kitchen has granite countertops, brand new appliances and brand-new cabinets. There's a large semi-finished basement that could serve many purposes: family room, game room, storage, etc. Additionally, it has a new [...]

#### **Basics**

**Type:** Single Family Residence **Status:** Active

Bedrooms: 4 beds

Area: 2826 sq ft

Lot size: 6098 sq ft

Year built: 1927 County Or Parish: Jefferson

**Subdivision Name:** NONE **Bathrooms Full:** 2