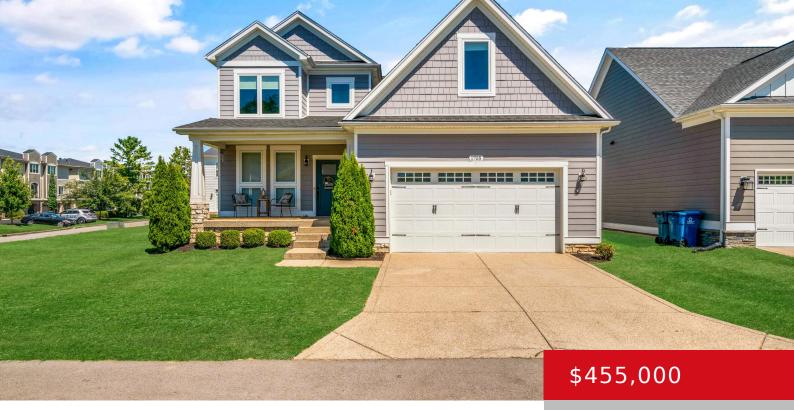

### 1705 VICTORY CT, PROSPECT, KY 40059

http://zhomesre.com

Welcome to your DREAM HOME located in the highly sought-after Oldham County School district!! Absolutey NO flood insurance required. This 5 bedroom, 2.5 bath home offers gorgeous hardwood floors on the main level, leading you to a gourmet kitchen with spacious granite countertops, tile backsplash, 42" cabinets, stainless steel appliances and an abundant amount of [...]

#### **Basics**

**Type:** Single Family Residence **Status:** Active

Bedrooms: 5 beds

Area: 2329 sq ft

Lot size: 6534 sq ft

Year built: 2016 County Or Parish: Oldham

**Subdivision Name:** YACHT CLUB ESTATES **Bathrooms Full:** 2