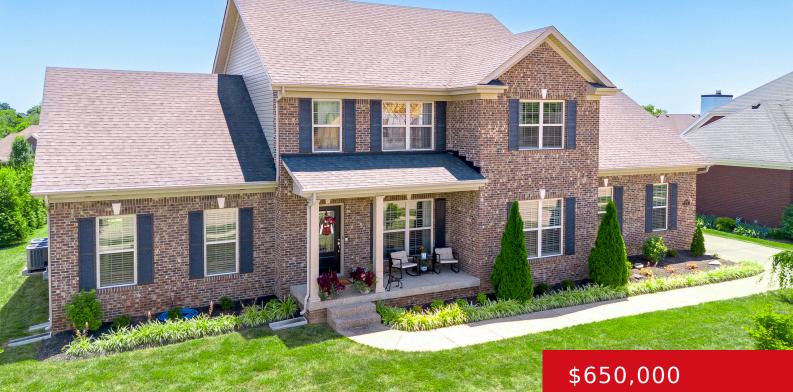

### 1709 JAXON WAY, GOSHEN, KY 40026

http://zhomesre.com

Looking for a large home in the North Oldham County school district? This 6-year-old home in the Pond Creek subdivision is in close proximity to schools, the Creasey Mahan Nature Preserve, walking trails and the Ohio River. It offers 4 bedrooms, and 3.5 baths, with 4,083 total square feet of living space. The basement also [...]

### Basics

Type: Single Family Residence Bedrooms: 4 beds Area: 4083 sq ft Year built: 2018 County Or Parish: Oldham Bathrooms Full: 3 Status: Pending Bathrooms: 4 baths Lot size: 12632.4 sq ft Lot Features: Sidewalk, Level Subdivision Name: POND CREEK