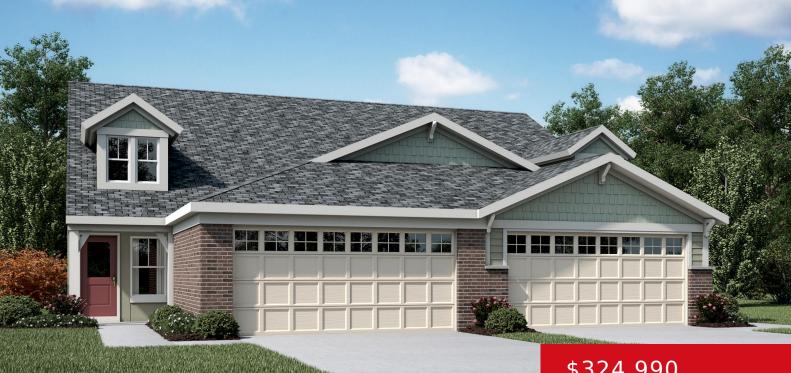

#### **171 EXPLORATION PATH, 38A, SHELBYVILLE, KY 40065**

http://zhomesre.com

New construction by Fischer Homes in beautiful Discovery Point with the trendy Wembley design featuring a welcoming Study tucked away just off the entrance. Nine foot ceilings on the main level showcases a stunning equipped kitchen with granite countertops plus lots of cabinet space while a spacious walkout family room expands into an open dining [...]

### \$324,990

### Basics

Type: Single Family Residence Bedrooms: 3 beds Area: 2187 sq ft Year built: 2024 County Or Parish: Shelby Bathrooms Full: 2 Status: Pending Bathrooms: 3 baths Lot size: 4599 sq ft Lot Features: Cul De Sac Subdivision Name: DISCOVERY POINT

# **Building Details**

Foundation Details: Slab Electric: Residential Construction Materials: Brick, Vinyl Siding Basement: None Stories: 2 Roof: Shingle Garage Spaces: 2