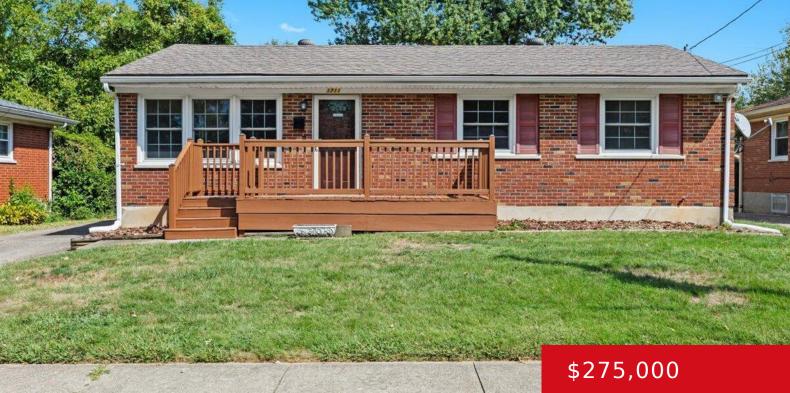

#### 1711 WESTMOORLAND WAY, LOUISVILLE, KY 40242

http://zhomesre.com

Welcome to 1711 Westmoorland Way! This adorable 3 Bedroom, 2 Full Bath brick ranch has a finished basement, a detached 2 car garage and is in a fantastic Lyndon location near Bowen Elementary. Fresh paint throughout with original hardwood floors that run through the living room, dining area and bedrooms. The wonderful deck off the [...]

#### **Basics**

**Type:** Single Family Residence **Status:** Active Under Contract

Bedrooms: 3 beds

Area: 2141 sq ft

Bathrooms: 2 baths

Lot size: 7405.2 sq ft

Year built: 1965 Lot Features: Cleared

County Or Parish: Jefferson Subdivision Name: WESTMOORLAND