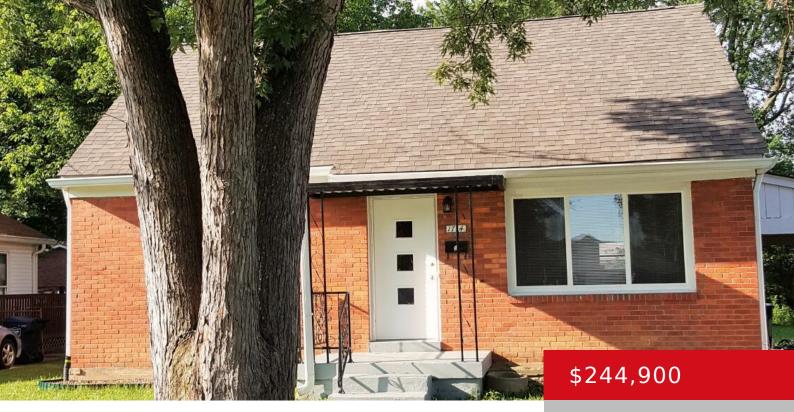

### **1714 COLONY CT, LOUISVILLE, KY 40216** http://zhomesre.com

This one is Ready for You! Featuring 4 Bedrooms & 2 Full Baths & a Great Flat, Large Lot! Located on a Cul de Sac, this Home has 2 Bedrooms on the First Floor, A NEWer Kitchen with Stainless Steel Gas Range, Dishwasher, Refrigerator, NEWer Cabinets, Counter Top, Newer Tile Surround & Tub in the [...]

- 4 beds
- 2 baths
- Single Family Residence
- Active
- 1432 sq ft

## Basics

Type: Single Family Residence Bedrooms: 4 beds Area: 1432 sq ft Year built: 1959 County Or Parish: Jefferson Bathrooms Full: 2 Status: Active Bathrooms: 2 baths Lot size: 8712 sq ft Lot Features: Cleared, Level Subdivision Name: COLONY COURT

#### Foundation Details: Poured Concrete Stories: 2

**Electric:** Residential **Roof:** Shingle

Fencing: None Construction Materials: Wood Frame, Brick, Brk/Ven, Vinyl Siding

Basement: Unfinished, Walk-up