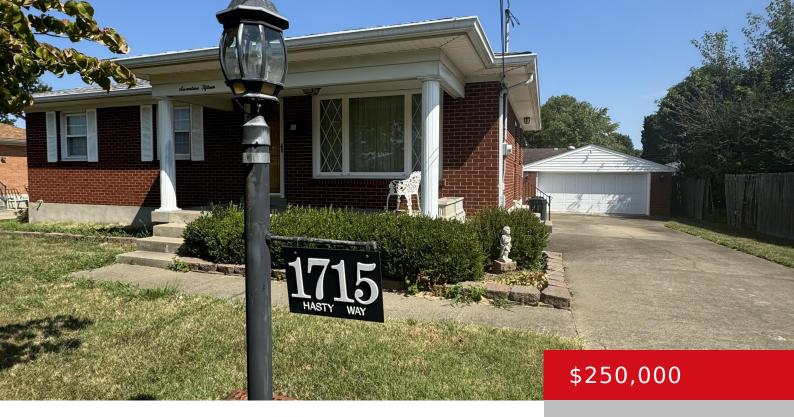

### 1715 HASTY WAY, LOUISVILLE, KY 40216

http://zhomesre.com

First time on the market since 1962! Love Cottage Core? This one owner 3 (4) Bedroom, 2 full bath with Garage and inground POOL home has been lovingly and meticulously cared for since new and now the seller is hoping to find a steward who is willing to love this home and is including remaining [...]

#### **Basics**

Type: Single Family Residence

Bedrooms: 3 beds

**Area: 2120** sq ft Year built: 1962

County Or Parish: Jefferson

**Bathrooms Full: 2** 

**Status:** Pending

Bathrooms: 2 baths

## **Building Details**

**Foundation Details:** Poured Concrete **Stories:** 1

**Electric:** Residential Fencing: Other, Privacy, Full

Roof: Shingle Construction Materials: Wood Frame, Brick, Brk/Ven

**Basement:** Finished **Garage Spaces:** 2

### **Amenities & Features**

Cooling: Central Air Exterior Features: Patio, Pool - In Ground,

Porch, Balcony

**Utilities:** Electricity Connected, Fuel:Natural, Parking Features: Detached, Off-Street Public Sewer, Public Water