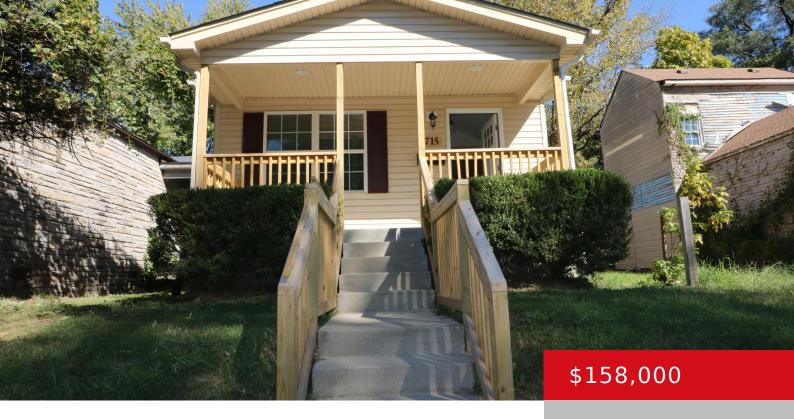

### 1715 W KENTUCKY ST, LOUISVILLE, KY 40210

http://zhomesre.com

UP to \$10,000 is available to qualified buyers through "Community Ventures DPA Program". Once you step inside this California neighborhood 1 story home you'll be SOLD! The open layout of the Living room, dining area and kitchen, provides a functional layout and brings in a light and bright aesthetic perfect for family living and entertaining. New [...]

- 3 beds
- 2 haths
- Single Family Residence
- Active
- 1254 sq ft

#### **Basics**

**Type:** Single Family Residence **Status:** Active

Bedrooms: 3 beds Bathrooms: 2 baths

**Area: 1254** sq ft **Lot size: 0** sq ft

Year built: 2009 County Or Parish: Jefferson

**Subdivision Name:** NONE **Bathrooms Full:** 1