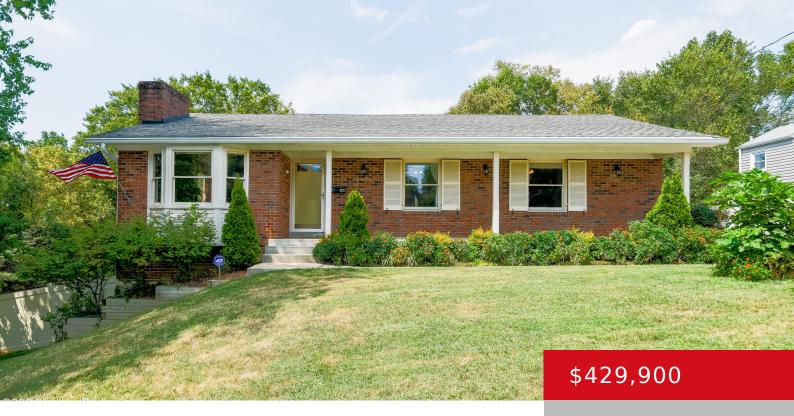

#### **1717 ODANIEL AVE, LOUISVILLE, KY 40213** http://zhomesre.com

\*JUST REDUCED OVER \$20K\* Unique Opportunity in Louisville: Spacious Brick Ranch with Buildable Lot! Discover nearly half an acre (.4458) of prime real estate in the heart of Louisville with this charming brick walkout ranch and its neighboring buildable lot at 1715, sold together. A welcoming covered front porch leads into a foyer where hardwood [...]

- 3 beds
- 3 baths
- Single Family Residence
- Pending
- 2390 sq ft

#### Basics

Type: Single Family Residence Bedrooms: 3 beds Area: 2390 sq ft Year built: 1967 Subdivision Name: ZACHARY TAYLOR Status: Pending Bathrooms: 3 baths Lot size: 19602 sq ft County Or Parish: Jefferson Bathrooms Full: 2

# **Building Details**

Foundation Details: Poured Concrete Electric: Residential Roof: Shingle Garage Spaces: 2

Stories: 1 Fencing: Privacy, Full Construction Materials: Brick, Brk/Ven Basement: Walkout Finished

# **Amenities & Features**

Cooling: Central AirFireplaces Total: 2Exterior Features: Porch, DeckUtilities: Electricity Connected, Fuel:Natural, Public Sewer,<br/>Public WaterParking Features: AttachedHeating: Forced Air, Natural Gas