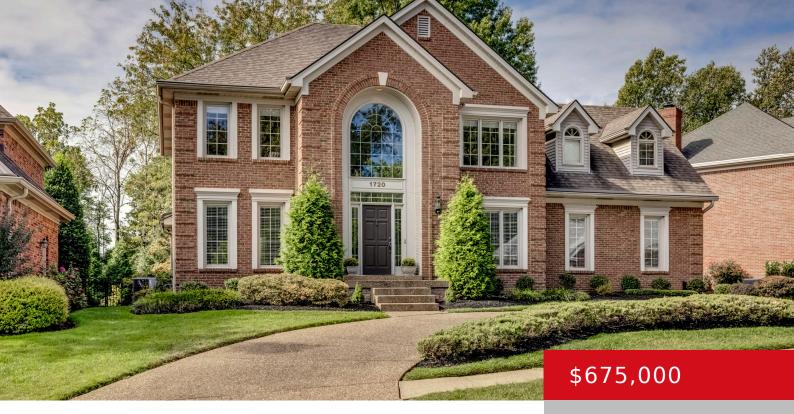

#### 1720 KENSINGTON PLACE LN, LOUISVILLE, KY 40205

http://zhomesre.com

Welcome to sophisticated living in the distinguished Kensington Place neighborhood. This stunning 4-bedroom, 3.5-bathroom residence combines timeless elegance with modern comforts, making it the perfect sanctuary for both relaxation and entertaining. The stately circular driveway is bordered by professionally landscaped grounds featuring mature perennial plantings that bloom throughout the seasons. The park-like setting invites you [...]

- 4 beds
- 4 baths
- Single Family Residence
- Active
- 3703 sq ft

### Basics

| Type: Single Family Residence | Status: Active                                         |
|-------------------------------|--------------------------------------------------------|
| Bedrooms: 4 beds              | Bathrooms: 4 baths                                     |
| <b>Area: 3703</b> sq ft       | Lot size: 12196.8 sq ft                                |
| Year built: 1993              | Lot Features: Covt/Restr, Cul De Sac, Sidewalk, Wooded |
| County Or Parish: Jefferson   | Subdivision Name: KENSINGTON PLACE                     |
| Bathrooms Full: 3             |                                                        |