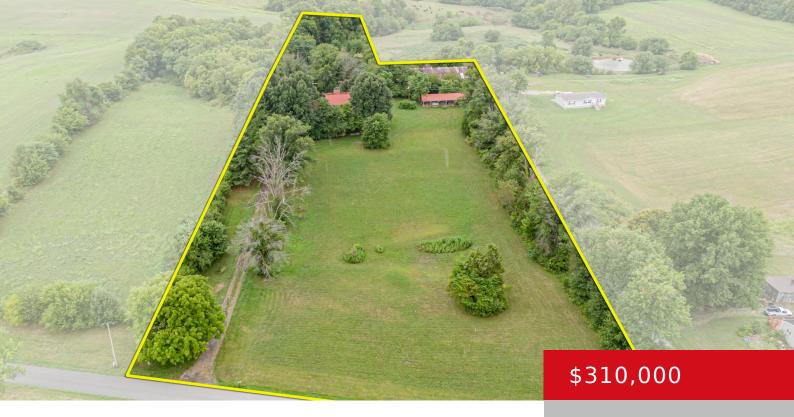

# 1721 LITTLE MT CHURCH RD, TAYLORSVILLE, KY 40071

http://zhomesre.com

Rustic Cabin sitting on 5 beautiful acres just minutes from Taylorsville Lake State Park. This home would make a great Airbnb or vacation home with the size and close proximity to the Lake. The house offers 3 large bedrooms 2 1/2 Baths a large living room and oversized Kitchen/ dinning area . Very private setting [...]

### **Basics**

Type: Single Family Residence

Bedrooms: 3 beds Bathrooms: 3 baths

**Area: 2280** sq ft Lot size: 225205.2 sq ft Year built: 9999

Status: Pending

**Bathrooms Full: 2** 

County Or Parish: Spencer

# **Building Details**

**Subdivision Name: NONE** 

Foundation Details: Crawl Space Stories: 2

**Electric:** Residential Fencing: Partial, Farm

Roof: Metal **Construction Materials:** Log

**Garage Spaces:** 1 Basement: None

## **Amenities & Features**

Exterior Features: Out Buildings, Cooling: Wall/Window Unit(s), Central Air

Porch, Deck, Balcony

**Utilities:** Electricity Connected, Propane, Septic Parking Features: Attached