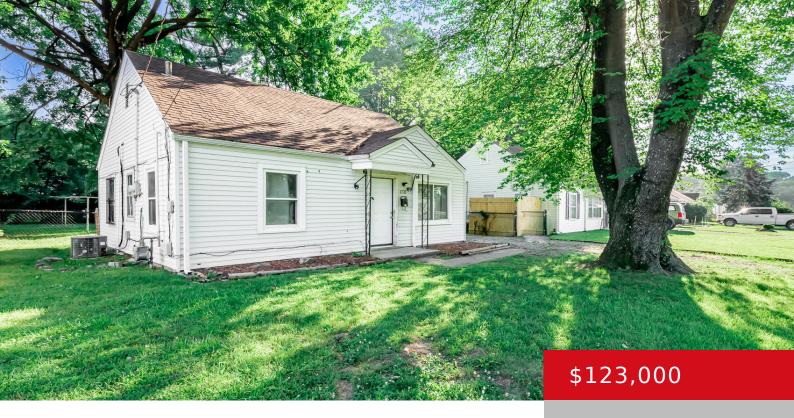

#### **1721 SONNE AVE, LOUISVILLE, KY 40216** http://zhomesre.com

Welcome to 1721 Sonne Ave, this charming single-story residence nestled on a peaceful street. When entering the home, you're welcomed into a spacious living room, flooded with great natural light coming through the windows. The size of the living area provides ample space for both relaxation and entertaining, making it the heart of the home. [...]

- 2 beds
- 1 bath
- Single Family Residence
- Active
- 754 sq ft

#### Basics

Type: Single Family Residence Bedrooms: 2 beds Area: 754 sq ft Year built: 1951 Subdivision Name: MODEL

Status: Active Bathrooms: 1 bath Lot size: 7000 sq ft County Or Parish: Jefferson Bathrooms Full: 1