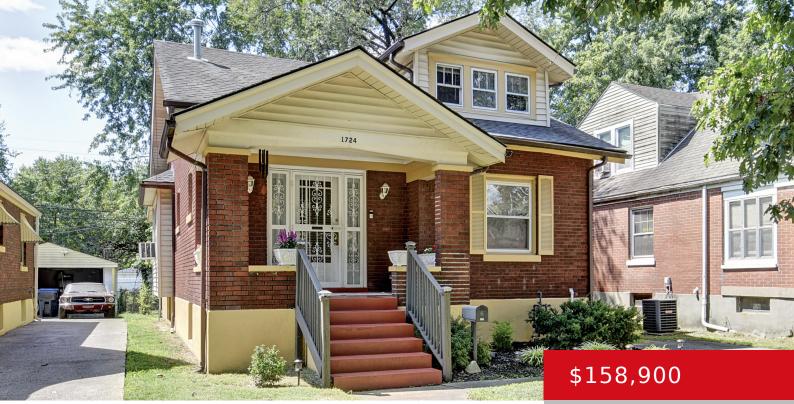

#### **1724 HAROLD AVE, LOUISVILLE, KY 40210** http://zhomesre.com

This is a charming, well-kept home with good bones and character. A covered front porch and nice security door accentuate the entrance. The back room would make a nice family room, office, etc. There is a large bedroom on the second floor featuring lots of the original pine paneling and newer carpeting; a great space [...]

### Basics

Type: Single Family Residence Bedrooms: 2 beds Area: 1415 sq ft Year built: 1930 County Or Parish: Jefferson Bathrooms Full: 1 Status: Pending Bathrooms: 1 bath Lot size: 4791.6 sq ft Lot Features: Cleared Subdivision Name: DIXIE TERRACE