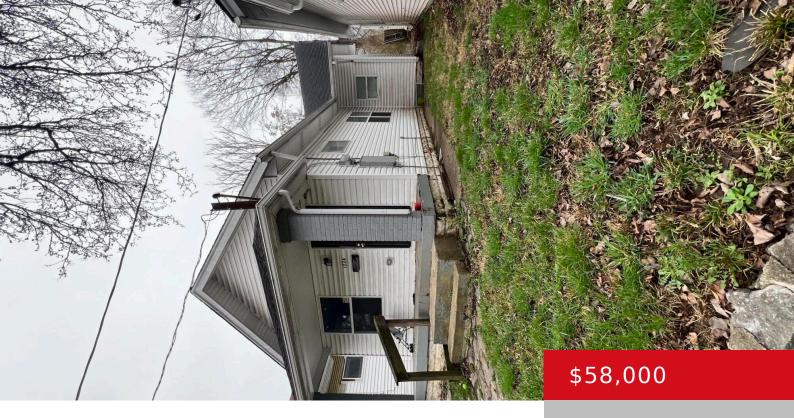

# 1724 WILSON AVE, LOUISVILLE, KY 40210

http://zhomesre.com

Don't miss this opportunity to bring this gem back to life!

- 2 heds
- 1 hath
- Single Family Residence
- Active
- 813 sq ft

#### **Basics**

**Type:** Single Family Residence **Status:** Active

Bedrooms: 2 beds

Area: 813 sq ft

Lot size: 4356 sq ft

Area: 813 sq ft

Year built: 1930

Lot size: 4356 sq ft

## **Building Details**

Foundation Details: Crawl Space Stories: 1

**Electric:** Residential **Fencing:** Partial, Chain Link

Roof: Shingle Construction Materials: Wood Frame, Vinyl Siding

Basement: None