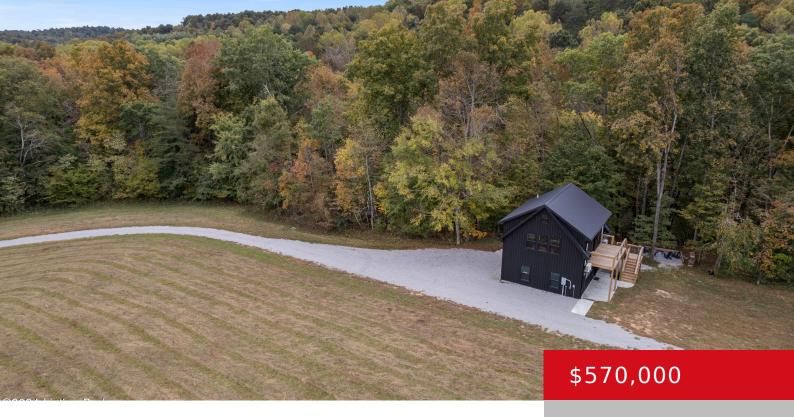

# 1725 BRIER CREEK RD, MAMMOTH CAVE, KY 42259

http://zhomesre.com

Wow! This new construction modern home on 11 acres is perfect for lake lovers, developers, outdoor enthusists and STR owners. The private parcel backs up to hundreds of acres of COE property with permitted lake path providing swimming, fishing or kayaking access. Downstairs the modern home has family room with built in bunkbeds, half bath, [...]

#### **Basics**

**Type:** Single Family Residence

**Bedrooms: 1** bed **Bathrooms: 2** baths

Area: 1312 sq ft

Year built: 2024

Lot size: 479160 sq ft

Lot Features: Cleared

County Or Parish: Edmonson Subdivision Name: NONE

## **Building Details**

Foundation Details: Slab Stories: 2

Electric: Residential Roof: Metal

**Construction Materials:** Other/NA **Garage Spaces:** 2

Basement: None