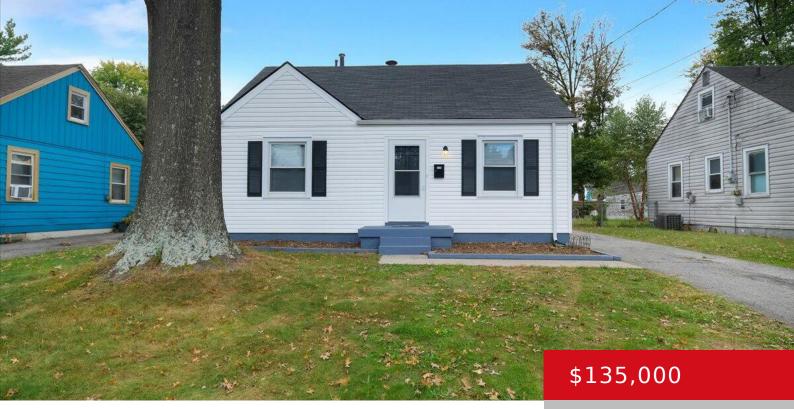

#### **1726 MODEL RD, LOUISVILLE, KY 40216** http://zhomesre.com

Move-in Ready! Stop and see this 2 bedroom and 1 bathroom home. The home has fresh paint throughout and new carpet! The bathroom has recently had updates. New GE stainless steel range and refrigerator. The garage with an attached carport is a mustsee. As an added bonus the attic space has been finished (only accessible [...]

- 2 beds
- 1 bath
- Single Family Residence
- Active
- 754 sq ft

## Basics

Type: Single Family Residence Bedrooms: 2 beds Area: 754 sq ft Year built: 1951 County Or Parish: Jefferson Bathrooms Full: 1 Status: Active Bathrooms: 1 bath Lot size: 6534 sq ft Lot Features: Easement Subdivision Name: NONE