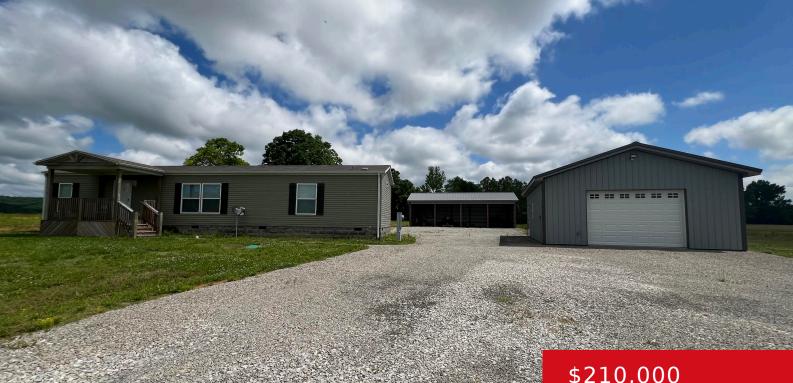

#### **17300 BEAVER DAM RD, CANEYVILLE, KY** 42721

http://zhomesre.com

Sitting on 4.52 ACRES and including a 2022 Fleetwood 2 bedroom, 2 bathroom mobile home, a 24X30 garage and a 24X48 tool shed, this pristine property is ready for its next owner!

### Basics

Type: Single Family Residence Bedrooms: 2 beds Area: 1080 sq ft Year built: 2022 County Or Parish: Grayson Bathrooms Full: 2 Status: Active Bathrooms: 2 baths Lot size: 196891.2 sq ft Lot Features: Cleared, Level Subdivision Name: NONE

## **Building Details**

Foundation Details: Concrete Blk Electric: Residential Roof: Shingle Basement: None Stories: 1 Fencing: None Construction Materials: Vinyl Siding

# **Amenities & Features**

**Cooling:** Central Air **Utilities:** Electricity Connected, Septic System, Public Water Exterior Features: Deck
Parking Features: Detached