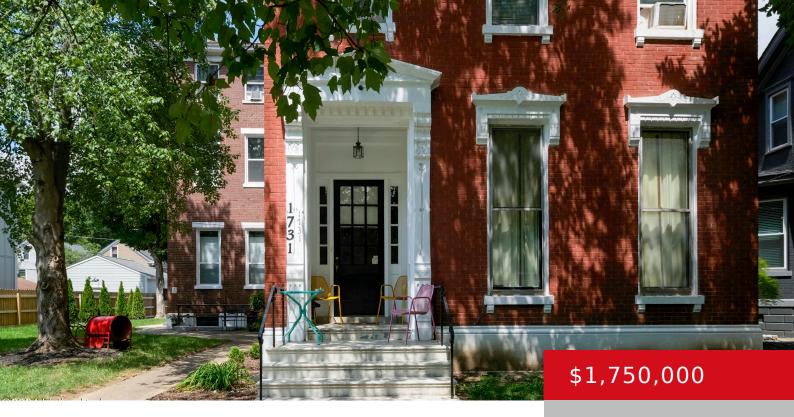

## 1731 EDENSIDE AVE, LOUISVILLE, KY 40204

http://zhomesre.com

Special opportunity to own a little piece of Highlands history. Very unique building served as a 'nunnery' for nearby church over 100 years ago. Currently used as a six plex with 2 -1 bedroom, 1- 2 bedroom and 3- 4 bedroom apartments. Laundry in all units. Unique floor plans. Off street parking and an extra [...]

## **Basics**

**Type:** Apartment **Status:** Active

Bathrooms: 0 baths Area: 8400 sq ft

**Lot size: 0.27** sq ft **Year built:** 1900

County Or Parish: Jefferson Subdivision Name: HIGHLANDS

# **Building Details**

Architectural Style: High Rise Electric: MultiFamily

**Roof:** Shingle Construction Materials: Wood Frame, Brick, Brk/Ven

#### **Amenities & Features**

**Exterior Features:** Porch **Utilities:** City Sewer, City Water

**Heating:** Steam