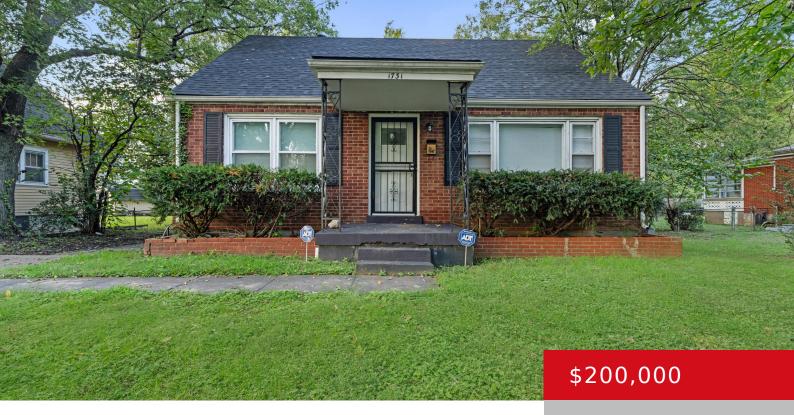

## 1731 KENNEDY RD, LOUISVILLE, KY 40216

http://zhomesre.com

This charming, recently remodeled 4-bedroom, 1-bath home offers both comfort and style. The inviting living room is perfect for gatherings, and the eat-in kitchen features modern updates, making it the heart of the home. The partially finished basement adds extra living space with a bonus room and a cozy sitting area, ideal for relaxation or [...]

### **Basics**

**Type:** Single Family Residence **Status:** Pending

**Bedrooms: 4** beds **Bathrooms: 1** bath

**Area: 1774** sq ft **Lot size: 9147.6** sq ft

Year built: 1953 County Or Parish: Jefferson

# **Building Details**

Foundation Details: Poured Concrete Stories: 1

**Electric:** Residential **Fencing:** Full, Chain Link

**Roof:** Shingle **Construction Materials:** Aluminum Siding, Brk/Ven,

Vinyl Siding

**Garage Spaces:** 2 **Basement:** Partially finished

### **Amenities & Features**

Cooling: Central Air Exterior Features: Deck

Utilities: Electricity Connected, Fuel:Natural, Public Parking Features: Detached, Entry

Sewer, Public Water Rear, Driveway

**Heating:** Natural Gas