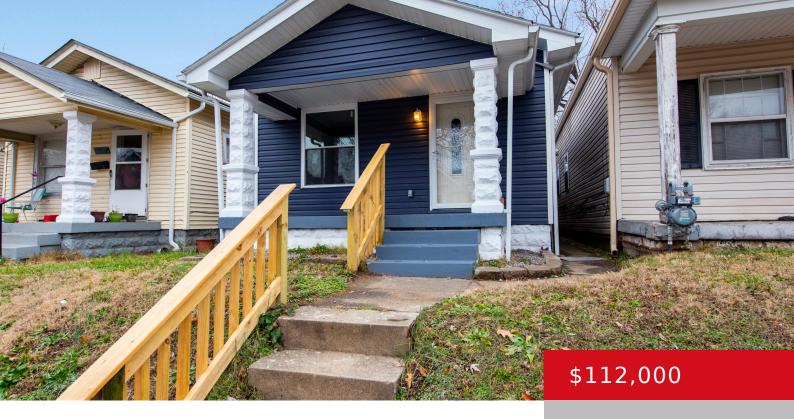

### 1731 W HILL ST, LOUISVILLE, KY 40210

http://zhomesre.com

Meet 1731 W Hill Street – your new sweet and beautiful haven! Fully renovated, this 2 bedroom 1 bathroom home offers the perfect blend of charm and modern living. Whether you're relaxing on the front porch or enjoying the privacy of the fenced backyard, every moment here is special. With off-street parking as a definite [...]

- 2 beds
- 1 hath
- Single Family Residence
- Pending
- 733 sq ft

#### **Basics**

**Type:** Single Family Residence **Status:** Pending

**Bedrooms: 2** beds **Bathrooms: 1** bath

**Area: 733** sq ft **Lot size: 3049.2** sq ft

Year built: 1925 County Or Parish: Jefferson