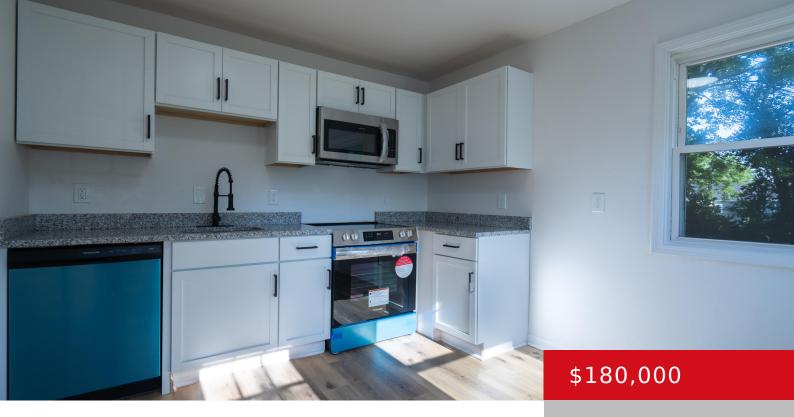

## 1732 GLENVIEW PL, LOUISVILLE, KY 40216

http://zhomesre.com

- 3 heds
- 2 baths
- Single Family Residence
- Pending
- 1050 sq ft

#### **Basics**

**Type:** Single Family Residence **Status:** Pending

Bedrooms: 3 beds

Area: 1050 sq ft

Bathrooms: 2 baths

Lot size: 7096 sq ft

Year built: 1978 Lot Features: Irregular

County Or Parish: Jefferson Subdivision Name: NONE